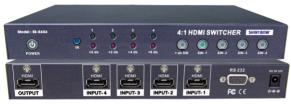

## SB-5604 HDMI ROUTING SWITCHER 4x1

The SB-5604 is a competitive. high performance switcher designed for HDMI signal, Support Digital Video TMDS format and Digital Audio via HDMI connectors. Providing 4 Group inputs and 1 Group output. The Switcher support data rate up to 2.25Gbps. Also Control any one of the 4 inputs to 1 output via press the selection buttons on the front panel. Control by selection buttons on the front panel, IR Remote controller and Rs232 via a PC. This product is certified as being fully HDMI and HDCP compliant. The product approved the RoHS, CE & FCC compliant. Support high resolution 1080p quality HDMI sources to a HDMI display, Monitor or Projector.

## FEATURES

- 1. Support HDMI 4xInputs to 1xOutput Switcher
- 2. Input: 4x HDMI (with HDCP) via 1x HDMI connector Output: 1x HDMI (with HDCP) via 2x HDMI connectors
- 3. Support HDMI Max Data Rate 2.25Gbps.
- 4. HDTV Compatible and HDCP compliant.
- 5. Control by press buttons on the real panel.
- 6. RS232 serial port interface on the rear panel.
- 7. IR transceiver on the front panel and IR External device connection .
- 8. 1 input status with LED display.
- 9, Scanning and selecting input signals automatically.

## SPECIFICATIONS

- 1. Type of Switcher: 4x1 HDMI Switcher
- 2. Type of Signal: TMDS Digital Video PCM Digital Audio
- 3. Compliant with HDMI standard: HDMI and HDCP.
- 4. HDTV Support: 1080p HDMI formats and UXGA 1600x1200 resolution.
- 5. Data Rates: 250Mbps to 2.25 Gbps.
- 6. Pixel clocks: 25MHz to 225 MHz.7. HDMI Cable Distance: 20 meters at 2.25Gbps.
- 7. Infrared frequency: 38KHz.
- 8. Controls: RS232, IR, IR EXT, Select buttons on the front panel.
- 9. Safety Approvals: CE, FCC, RoHs(2002/95/EC).
- 10 .Dimensions:8.27" x4.49" x1.07" (210mm x114mm x27mm)
- 11. Power Supply: DC12V / 1.25A