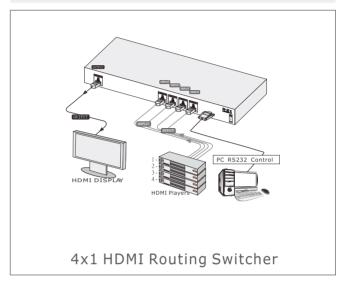

## SB-5604 HDMI ROUTING SWITCHER 4x1

The SB-5604 is a competitive. high performance switcher designed for HDMI signal, Support Digital Video TMDS format and Digital Audio via HDMI connectors. Providing 4 Group inputs and 1 Group output. The Switcher support data rate up to 2.25Gbps. Also Control any one of the 4 inputs to 1 output via press the selection buttons on the front panel. Control by selection buttons on the front panel, IR Remote controller and Rs232 via a PC. This product is certified as being fully HDMI and HDCP compliant. The product approved the RoHS, CE & FCC compliant. Support high resolution 1080p quality HDMI sources to a HDMI display, Monitor or Projector.

## FEATURES

- 1. Support HDMI 4xInputs to 1xOutput Switcher
- 2. Input: 4x HDMI (with HDCP) via 1x HDMI connector Output: 1x HDMI (with HDCP) via 2x HDMI connectors
- 3. Support HDMI Max Data Rate 2.25Gbps.
- 4. HDTV Compatible and HDCP compliant.
- 5. Control by press buttons on the real panel.
- 6. RS232 serial port interface on the rear panel.
- 7. IR transceiver on the front panel and IR External device connection .
- 8. 1 input status with LED display.
- 9, Scanning and selecting input signals automatically.